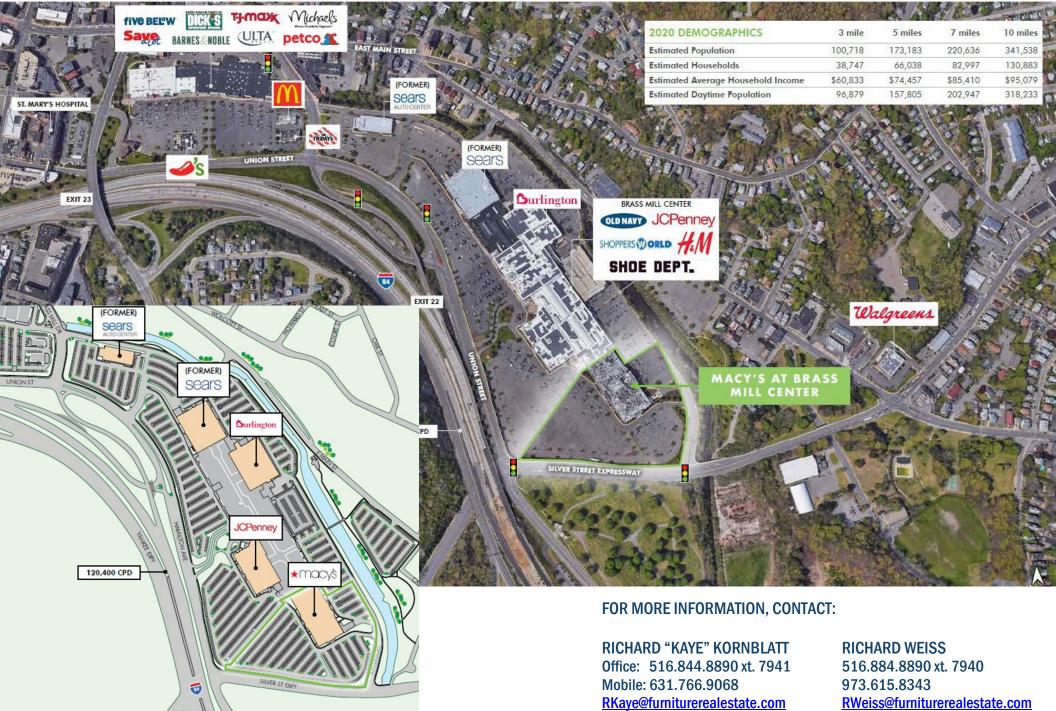

## 575 UNION STREET, WATERBURY, CT

FORMER Macy's at Brass Mill Center

TOTAL BUILDING SIZE 161,744 SF on two levels

SPACE AVAILABLE Up to 80,000 SF retail/ entertainment/ supermarket/ office/medical/ potential self-storage use on Lower Level at grade

Up to 60,000 SF retail use on Upper Level at grade

3 PADS AVAILABLE restaurant and retail use with frontage facing Interstate 84

GREAT visibility and easily accessible from Interstate 84, one of Connecticut's major interstates connecting to Massachusetts and New York (120,400 cars per day)

**SITUATED** in Waterbury, CT one of Connecticut's largest cities with 171,000 people within a 5-mile radius

ACCESSIBLE via a signalized entrance at the front of the property on Silver Street Expressway or the main entrance to Brass Mill Center off Union St

Directly off Interstate 84

**MULTIPLE** bus stops on-site providing easy transportation throughout Waterbury, and the ability to connect to major cities throughout Connecticut

**CO-TENANTS** include JC Penney, Burlington, Old Navy and Shoppers World

Adjacent Power Center with National Tenants