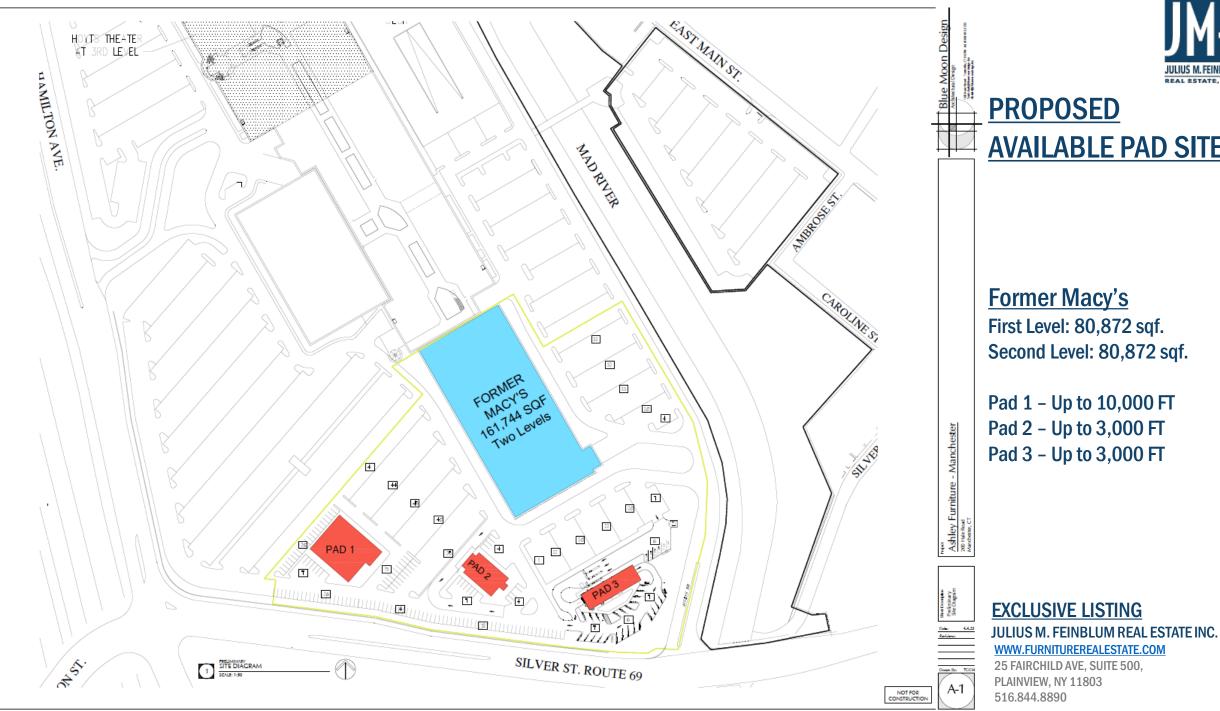

## **AVAILABLE PAD SITES**

Second Level: 80,872 sqf.

Pad 1 – Up to 10,000 FT

**EXCLUSIVE LISTING** 

WWW.FURNITUREREALESTATE.COM

JULIUS M. FEINBLUM REAL ESTATE INC.

516.844.8890