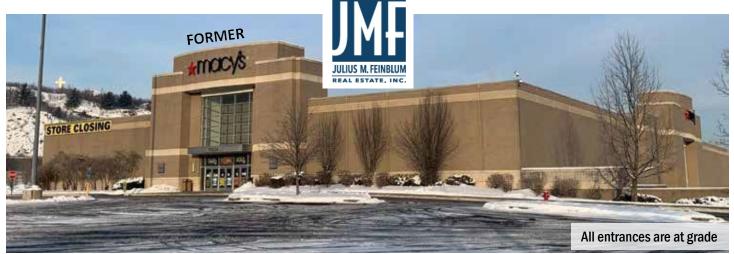

## 575 UNION STREET, WATERBURY, CT

FORMER Macy's at Brass Mill Center

TOTAL BUILDING SIZE 161,744 SF on two levels

SPACE AVAILABLE Up to 80,000 SF retail/ entertainment/ supermarket/ office/medical/ potential self-storage use on Lower Level at grade

Up to 60,000 SF retail use on Upper Level at grade

3 PADS AVAILABLE restaurant and retail use with frontage facing Interstate 84

GREAT visibility and easily accessible from Interstate 84, one of Connecticut's major interstates connecting to Massachusetts and New York (120,400 cars per day)